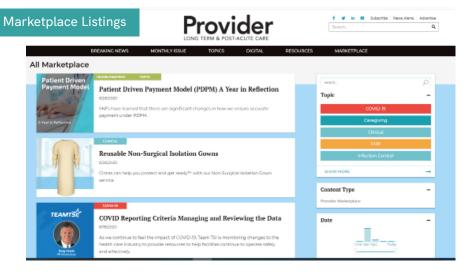

## Marketplace Rates and Specifications

Marketplace listings appear on providermagazine.com and in *The Link* sent to 50,000 subscribers.

| Content Areas        | Specifications                                                       |
|----------------------|----------------------------------------------------------------------|
| Title                | Maximum 10 words                                                     |
| Abstract             | Maximum 25 words                                                     |
| Expanded Description | 250 - 500 words and may include additional images and external links |
| Tile Image           | 740px X 740px                                                        |
| Image Format         | JPG or PNG                                                           |