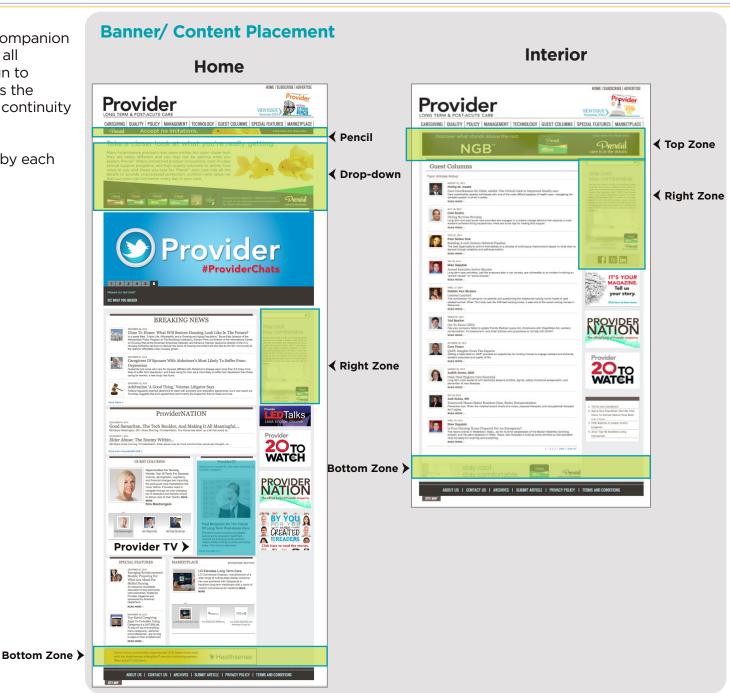

### **Banner Specifications**

Banner ads will be formatted as companion ads/roadblock ads. Please design all ads with the same branding design to ensure that your message receives the maximum visibility and maintains continuity throughout the site.

All sizes below must be provided by each advertiser.

Pencil 968px W x 30px H Drop-down 968px W x 340px H Right Zone 234px W x 385px H Bottom Zone 692px W x 72px H Top Zone 940px W x 106px H

Format GIF, JPEG, PNG, Flash
\* File size not to exceed 500KB.