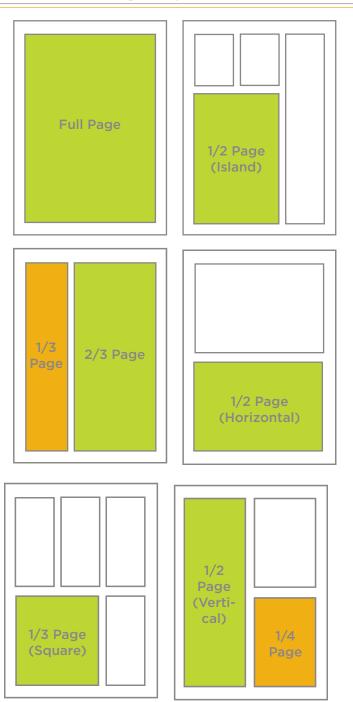

| Space Unit            | Width & Depth     |
|-----------------------|-------------------|
| Spread (non-bleed)    | 15 1/2" x 10"     |
| Spread (bleed)        | 16 1/2" x 11 1/8" |
| Full Page (non-bleed) | 7" x 10"          |
| Full Page (bleed)     | 8 3/8" x 11 1/8"  |
| 2/3 Page              | 4 1/2" x 9 1/2"   |
| 1/2 Page (horizontal) | 7" x 4 3/4"       |
| 1/2 Page (island)     | 4 1/2" x 7 1/4"   |
| 1/2 Page (vertical)   | 3 3/8" x 9 1/2"   |
| 1/3 Page (square)     | 4 1/2" x 4 3/4"   |
| 1/3 Page (vertical)   | 2 1/8" x 9 1/2"   |
| 1/4 Page              | 3 3/8" x 4 3/4"   |